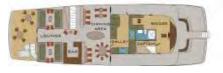

## DARWIN DECK

## FINCH DECK

L.O.A.: 142,16 feet / 43,33 meters

BEAM: 27,43 feet / 8,36 meters

CRUISING SPEED: 12 knots

FUEL CAPACITY: 6,340 gallons

ENGINE: 454HP at 1800RPM

WATER CAPACITY: 4,891 gallons / 18,514 liters

**DESALINATOR** 