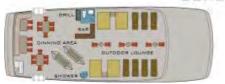

bed. Two sets of cabins have interconnecting doors, and two cabins can accommodate triples. Nightstands and an ample sectional closet provide plenty of space for storing personal items.

Cabin amenities include a vanity book with a stool and lighted mirror, a Flat screen TV with pre-loaded movies, universal docking station and a safety deposit box. There is a personal Espresso machine and tea kettle set up in every cabin. All bathrooms have a modern rainfall shower, dual flush toilet, modern sink and plush towels (for beach and bath), waffle bathrobes, slippers, hair dryers and bio-degradable hand soap, body wash, shampoo and conditioner are provided. Cabins are cleaned twice daily, and a light laundry service is available (for additional charge).





























## SUNDECK



## DARWIN DECK





## FINCH DECK





L.O.A.: 142,16 feet / 43,33 meters

BEAM: 27,43 feet / 8,36 meters

CRUISING SPEED: 12 knots

FUEL CAPACITY: 6,340 gallons

ENGINE: 454HP at 1800RPM

WATER CAPACITY: 4,891 gallons / 18,514 liters

**DESALINATOR** 

PRODUCTION:

4,500 gallons per day

COMPRESSORS: Two low pressure

VOLTAGE: 110 and 220 volts

VHF and HI-SUB radios, GMDSS, color radar, echo sounder, NAVIGATIONAL AIDS:

Furuno GPS

SAFETY AIDES: EPIRB (emergency position indicator radio beacon)