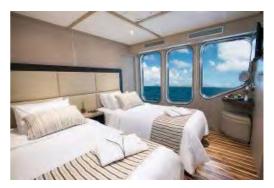

There are ten deluxe staterooms, all located on the main (Beagle) deck that are spacious and inviting, tastefully designed with stylish modern décor, a private bathroom with luxury amenities. All cabins offer unobstructed views of the ocean with large windows revealing the incredible landscapes of the islands and breathtaking ocean. Fine bed linens, climate controls and both memory foam and soft pillows ensure a comfortable night's sleep.

There are two twin beds that can convert to a King size bed. Two sets of cabins have interconnecting doors, and two cabins can accommodate triples. Nightstands and an ample sectional closet provide plenty of space for storing personal items.