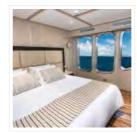

There are ten deluxe staterooms, all located on the main (Beagle) deck that are spacious and inviting, tastefully designed with stylish modern décor, a private bathroom with luxury amenities. All cabins offer unobstructed views of the ocean with large windows revealing the incredible landscapes of the islands and breathtaking ocean. Fine bed linens, climate controls and both memory foam and soft pillows ensure a comfortable night's sleep.

There are two twin beds that can convert to a King size bed. Two sets of cabins have interconnecting doors, and two cabins can accommodate triples. Nightstands and an ample sectional closet provide plenty of space for storing personal items.