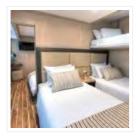

There are ten deluxe staterooms, all located on the main (Beagle) deck that are spacious and inviting, tastefully designed with stylish modern décor, a private bathroom with luxury amenities. All cabins offer unobstructed views of the ocean with large windows revealing the incredible landscapes of the islands and breathtaking ocean. Fine bed linens, climate controls and both memory foam and soft pillows ensure a comfortable night's sleep.

There are two twin beds that can convert to a King size bed. Two sets of cabins have interconnecting doors, and two cabins can accommodate triples. Nightstands and an ample sectional closet provide plenty of space for storing personal items.