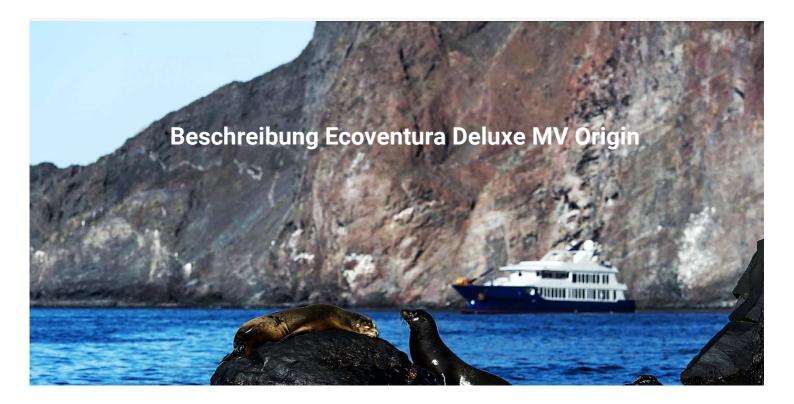

There are ten deluxe staterooms, all located on the main (Beagle) deck that are spacious and inviting, tastefully designed with stylish modern décor, a private bathroom with luxury amenities. All cabins offer unobstructed views of the ocean with large windows revealing the incredible landscapes of the islands and breathtaking ocean. Fine bed linens, climate controls and both memory foam and soft pillows ensure a comfortable night's sleep.