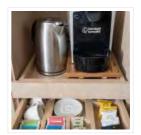

Cabin amenities include a vanity book with a stool and lighted mirror, a Flat screen TV with pre-loaded movies, universal docking station and a safety deposit box. There is a personal Espresso machine and tea kettle set up in every cabin. All bathrooms have a modern rainfall shower, dual flush toilet, modern sink and plush towels (for beach and bath), waffle bathrobes, slippers, hair dryers and bio-degradable hand soap, body wash, shampoo and conditioner are provided. Cabins are cleaned twice daily, and a light laundry service is available (for additional charge).