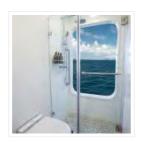

Cabin amenities include a vanity book with a stool and lighted mirror, a Flat screen TV with pre-loaded movies, universal docking station and a safety deposit box. There is a personal Espresso machine and tea kettle set up in every cabin. All bathrooms have a modern rainfall shower, dual flush toilet, modern sink and plush towels (for beach and bath), waffle bathrobes, slippers, hair dryers and bio-degradable hand soap, body wash, shampoo and conditioner are provided. Cabins are cleaned twice daily, and a light laundry service is available (for additional charge).