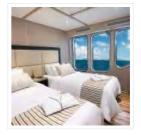

There are ten deluxe staterooms, all located on the main (Beagle) deck that are spacious and inviting, tastefully designed with stylish modern décor, a private bathroom with luxury amenities. All cabins offer unobstructed views of the ocean with large windows revealing the incredible landscapes of the islands and breathtaking ocean. Fine bed linens, climate controls and both memory foam and soft pillows ensure a comfortable night's sleep.

There are two twin beds that can convert to a King size bed. Two sets of cabins have interconnecting doors, and two cabins can accommodate triples. Nightstands and an ample sectional closet provide plenty of space for storing personal items.