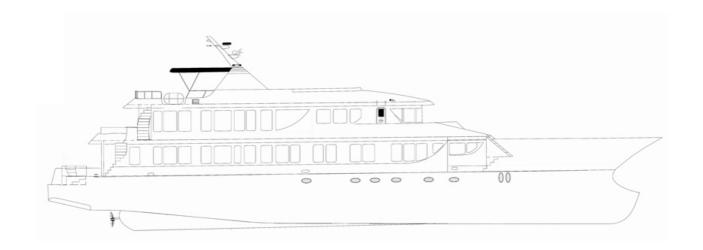

## FINCH DECK

L.O.A.: 142,16 feet / 43,33 meters

BEAM: 27,43 feet / 8,36 meters

CRUISING SPEED: 12 knots

FUEL CAPACITY: 6,340 gallons

ENGINE: 454HP at 1800RPM

WATER CAPACITY: 4,891 gallons / 18,514 liters

**DESALINATOR** 

PRODUCTION:

4,500 gallons per day

COMPRESSORS: Two low pressure

VOLTAGE: 110 and 220 volts

VHF and HI-SUB radios, GMDSS, color radar, echo sounder, NAVIGATIONAL AIDS:

Furuno GPS

SAFETY AIDES: EPIRB (emergency position indicator radio beacon)